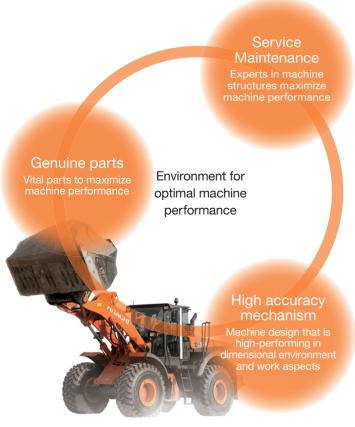

A lineup of Hitachi Construction Machinery machines featuring high environmental performances and utilizations.

Machine performances can be maximized by the proficient techniques of the service and reliable quality of Hitachi genuine parts.

Hitachi genuine parts ensure three values:

- · Provide continued performance in harsh operating environments
- · Reduce fuel consumption and extend the life of machines
- · Reduce environmental load

See the various values that are created by unifying these three elements with your eyes and hands for yourself.