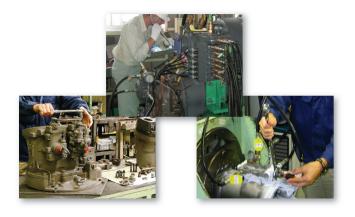

## Quality - Serviceable quality, same as new component

Hitachi Genuine Remanufactured Components meet the same testing criteria as new components. Hitachi Genuine Remanufactured Components will only use genuine Hitachi parts. Furthermore, Hitachi Genuine Remanufactured Components will be remanufactured to be best suited for the requirements of the latest manufacturers' specifications.

#### Minimum machine downtime

There is no need to wait for repairs of the components, and installation is as quick as that for a new component. Hitachi Genuine Remanufactured Components are adjusted and set to fit Hitachi machines immediately. so no further setting or adjustment is required. Hitachi Genuine Remanufactured Components are the most cost-effective solution for the maximized long-term performance of your Hitachi machines.